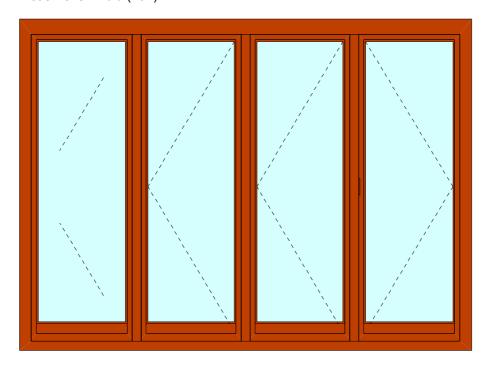

Entrance Door wide stile w strip glazing



Lift & Slide doors Scheme A



Lift & Slide doors Scheme D



Lift & Slide doors Scheme E



Lift & Slide doors Scheme C



Lift & Slide doors Scheme L



Single O/O window



Double O/O French window



Single O/O window w sidelite



Single O/O window w large sidelite



Double O/O window w mullion



Single O/O window w sidelites



Double O/O window w centre lite



Double O/O French window w sidelites



Single O/O door



Double O/O French doors



Single O/O door with sidelite



Double O/O French door with sidelite



Double O/O French door w turn/tilt window



Double O/O French doors w sidelites



Double O/O French doors w turn/tilt window



Triple sash O/O Bifold (321)



Triple sash O/O Bifold (330)



# 4 sash O/O Bifold (431)



### 5 sash O/O Bifold (550)



### 5 sash O/O Bifold (532)



# 6 sash O/O Bifold (633)