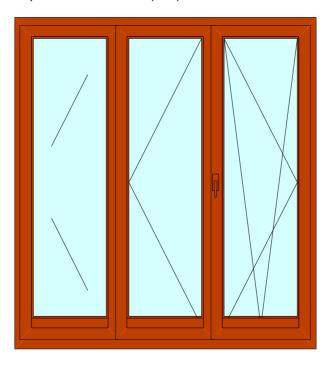

te



Single opening window hung from centre



Double opening French window



Double opening window with mullion



Double opening window w fixed sidelite



Single opening window w two fixed lites



### Two opening windows w fixed centre lite



Triple opening window w mullion



#### French window with sidelites



Single opening window w fixed lite Single opening window w fixed lite



Double opening window with tra



French window with fixed lite above



Tilt and Slide Scheme A



Tilt and Slide Scheme A with single open



Tilt and Slide Scheme C



Triple sash Bifold (321)



Single opening door



Double French doors



Single door w fixed side lite



Double French doors w side lites



Tilt & Slide door Scheme A



Tilt & Slide door Scheme C



Triple sash Bifold door (321)



Triple sash Bifold door (330)



### 4 sash Bifold door (431)



# 5 Sash Bifold door (532)



#### 5 Sash Bifold door (550)



### 6 Sash Bifold door (633)



Single fully glazed Entrance door

Double fully glazed Entrance doors





Glazed Entrance door w sidelite

Glazed Entrance door w sidelites





Vertical T &G Entrance door



Double T & G Entrance doors



T&G Entrance door w sidelite



T&G Entrance door w sidelites



Entrance door w T&G panel below



Entrance door w T&G panel below



Entrance door w T&G panel (2 mullions)



Entance door w strip glazing



Entrance Door wide stile w strip glazing



Lift & Slide doors Scheme A



Lift & Slide doors Scheme D



Lift & Slide doors Scheme E



Lift & Slide doors Scheme C



Lift & Slide doors Scheme L



Single O/O window



D