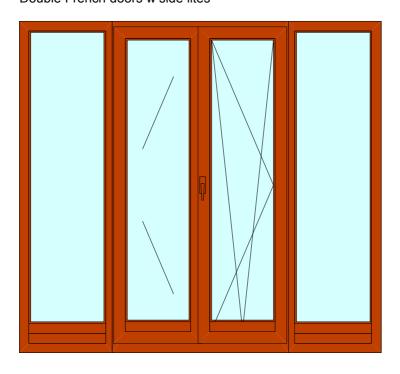

Tilt and Slide Scheme C

Triple sash Bifold (321)

Single opening door

Double French doors

Single door w fixed side lite

Double French doors w side lites

Tilt & Slide door Scheme A

Tilt & Slide door Scheme C