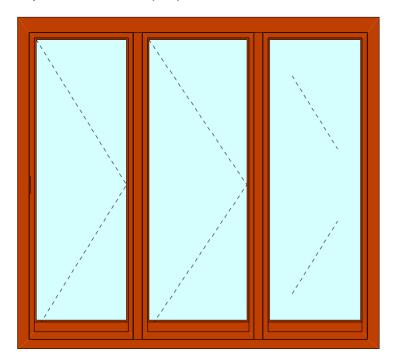

Entance door w strip glazing



Entrance Door wide stile w strip glazing



Lift & Slide doors Scheme A



Lift & Slide doors Scheme D



Lift & Slide doors Scheme E



Lift & Slide doors Scheme C



Lift & Slide doors Scheme L



Single O/O window



Double O/O French window



Single O/O window w sidelite



Single O/O window w large sidelite



Double O/O window w mullion



Single O/O window w sidelites



Double O/O window w centre lite



Double O/O French window w sidelites



Single O/O door



Double O/O French doors



Single O/O door with sidelite



Double O/O French door with sidelite



Double O/O French door w turn/tilt window



Double O/O French doors w sidelites



Double O/O French doors w turn/tilt window



Triple sash O/O Bifold (321)



Triple sash O/O Bifold (330)



# 4 sash O/O Bifold (431)



### 5 sash O/O Bifold (550)



### 5 sash O/O Bifold (532)



# 6 sash O/O Bifold (633)