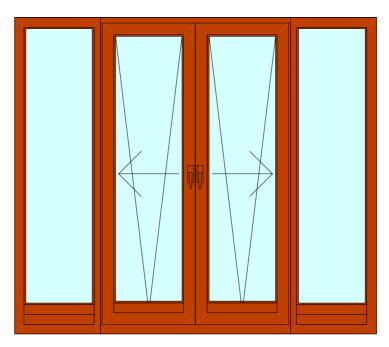

#### French window with sidelites

Single opening window w fixed lite Single opening window w fixed lite

Double opening window with tra

French window with fixed lite above

Tilt and Slide Scheme A

Tilt and Slide Scheme A with single open