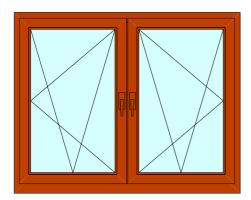

# **Products Overview**

Fixed glazed raking window





Single opening window w large sidelite



Single opening window hung from centre



Double opening French window



Double opening window with mullion



Double opening window w fixed sidelite



Single opening window w two fixed lites



### Two opening windows w fixed centre lite



Triple opening window w mullion



#### French window with sidelites



Single opening window w fixed lite Single opening window w fixed lite



Double opening window with tra



French window with fixed lite above



Tilt and Slide Scheme A



Tilt and Slide Scheme A with single open



Tilt and Slide Scheme C



Triple sash Bifold (321)



Single opening door



Double French doors



Single door w fixed side lite



Double French doors w side lites



Tilt & Slide door Scheme A



Tilt & Slide door Scheme C



Triple sash Bifold door (321)



Triple sash Bifold door (330)



### 4 sash Bifold door (431)



# 5 Sash Bifold door (532)



#### 5 Sash Bifold