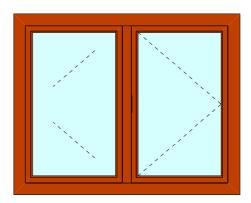

# **Products Overview**

Fixed glazed raking window

Single opening window w large sidelite

Single opening window hung from centre

Double opening French window

Double opening window with mullion

Double opening window w fixed sidelite