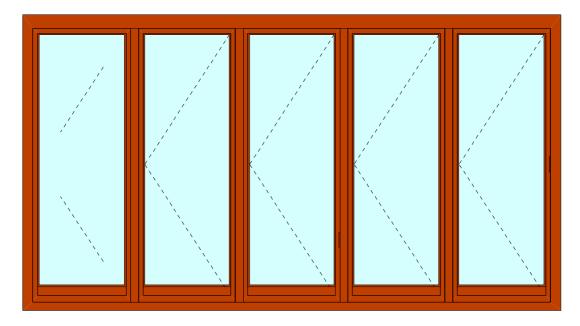

trip glazing



Lift & Slide doors Scheme A



Lift & Slide doors Scheme D



Lift & Slide doors Scheme E



Lift & Slide doors Scheme C



Lift & Slide doors Scheme L



Single O/O window



Double O/O French window



Single O/O window w sidelite



Single O/O window w large sidelite



Double O/O window w mullion



Single O/O window w sidelites



Double O/O window w centre lite



Double O/O French window w sidelites



Single O/O door



Double O/O French doors



Single O/O door with sidelite



Double O/O French door with sidelite



Double O/O French door w turn/tilt window



Double O/O French doors w sidelites



Double O/O French doors w turn/tilt window



Triple sash O/O Bifold (321)



Triple sash O/O Bifold (330)



# 4 sash O/O Bifold (431)



### 5 sash O/O Bifold (550)



### 5 sash O/O Bifold (532)



# 6 sash O/O Bifold (633)