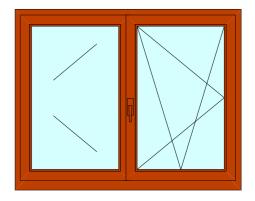

# **Products Overview**

Fixed glazed raking window





Single opening window w large sidelite



Single opening window hung from centre



Double opening French window



Double opening window with mullion



Double opening window w fixed sidelite



Single opening window w two fixed lites



### Two opening windows w fixed centre lite



Triple opening window w mullion



#### French window with sidelites



Single opening window w fixed lite Single opening window w fixed lite



Double opening window with tra



French window with fixed lite above



Tilt and Slide Scheme A



Tilt and Slide Scheme A with single open



Tilt and Slide Scheme C



Triple sash Bifold (321)



Single opening door



Double French doors



Single door w fixed side lite



Double French doors w side lites



Tilt & Slide door Scheme A



Tilt & Slide door Scheme C



Triple sash Bifold door (321)



Triple sash Bifold door (330)



### 4 sash Bifold door (431)



# 5 Sash Bi