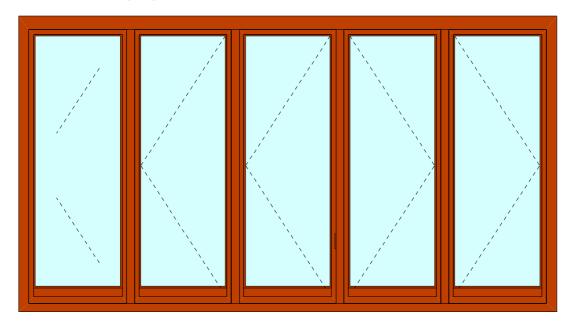

ors Scheme A



Lift & Slide doors Scheme D



Lift & Slide doors Scheme E



Lift & Slide doors Scheme C



Lift & Slide doors Scheme L



Single O/O window



Double O/O French window



Single O/O window w sidelite



Single O/O window w large sidelite



Double O/O window w mullion



Single O/O window w sidelites



Double O/O window w centre lite



Double O/O French window w sidelites



Single O/O door



Double O/O French doors



Single O/O door with sidelite



Double O/O French door with sidelite



Double O/O French door w turn/tilt window



Double O/O French doors w sidelites



Double O/O French doors w turn/tilt window



Triple sash O/O Bifold (321)



Triple sash O/O Bifold (330)



# 4 sash O/O Bifold (431)



### 5 sash O/O Bifold (550)



### 5 sash O/O Bifold (532)



# 6 sash O/O Bifold (633)