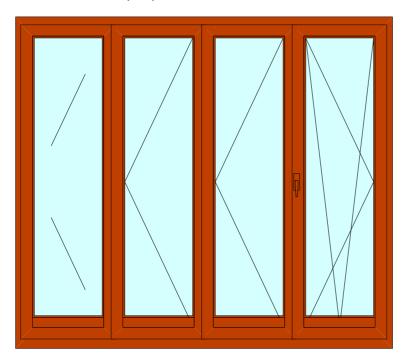

ench window



Double opening window with mullion



Double opening window w fixed sidelite



Single opening window w two fixed lites



### Two opening windows w fixed centre lite



Triple opening window w mullion



#### French window with sidelites



Single opening window w fixed lite Single opening window w fixed lite



Double opening window with tra



French window with fixed lite above



Tilt and Slide Scheme A



Tilt and Slide Scheme A with single open



Tilt and Slide Scheme C



Triple sash Bifold (321)



Single opening door



Double French doors



Single door w fixed side lite



Double French doors w side lites



Tilt & Slide door Scheme A



Tilt & Slide door Scheme C



Triple sash Bifold door (321)



Triple sash Bifold door (330)



### 4 sash Bifold door (431)



# 5 Sash Bifold door (532)



#### 5 Sash Bifold door (550)



### 6 Sash Bifold door (633)



Single fully glazed Entrance door

Double fully glazed Entrance doors





Glazed Entrance door w sidelite

Glazed Entrance door w sidelites





Vertical T &G Entrance door



Double T & G Entrance doors



T&G Entrance door w sidelite



T&G Entrance door w sidelites



Entrance door w T&G panel below



Entrance door w T&G panel below



Entrance door w T&G panel (2 mullions)



Entance door w strip glazing



Entrance Door wide stile w strip glazing



Lift & Slide doors Scheme A



Lift & Slide doors Scheme D



Lift & Slide doors Scheme E



Lift & Slide doors Scheme C



Lift & Slide doors Scheme L



Single O/O window



Double O/O French window



Single O/O window w sidelite



Single