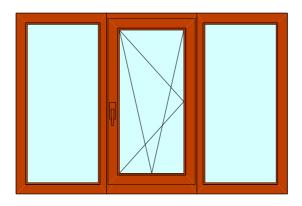

#### French window with sidelites

Single opening window w fixed lite Single opening window w fixed lite

Double opening window with tra

French window with fixed lite above

Tilt and Slide Scheme A

Tilt and Slide Scheme A with single open