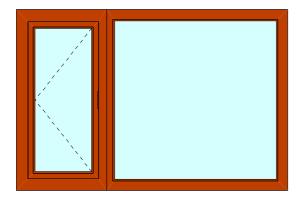

# **Products Overview**

Fixed glazed raking window

Single opening window w large sidelite

Single opening window hung from centre

Double opening French window

Double opening window with mullion

Double opening window w fixed sidelite