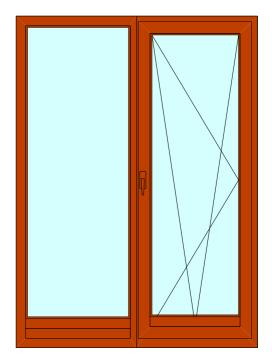

# **Products Overview**

Fixed glazed raking window

Single opening window w large sidelite

Single opening window hung from centre

Double opening French window

Double opening window with mullion

Double opening window w fixed sidelite