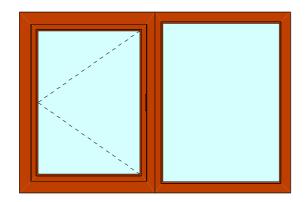

# **Products Overview**

Fixed glazed raking window

Single opening window w large sidelite

Single opening window hung from centre

Double opening French window

Double opening window with mullion

Double opening window w fixed sidelite