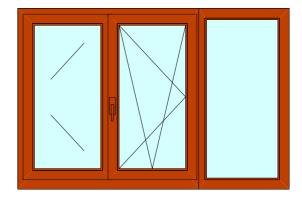

#### French window with sidelites

Single opening window w fixed lite Single opening window w fixed lite

Double opening window with tra

French window with fixed lite above

Tilt and Slide Scheme A

Tilt and Slide Scheme A with single open