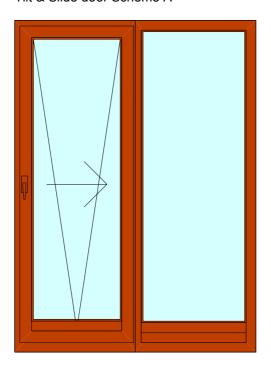

#### French window with sidelites

Single opening window w fixed lite Single opening window w fixed lite

Double opening window with tra

French window with fixed lite above

Tilt and Slide Scheme A

Tilt and Slide Scheme A with single open