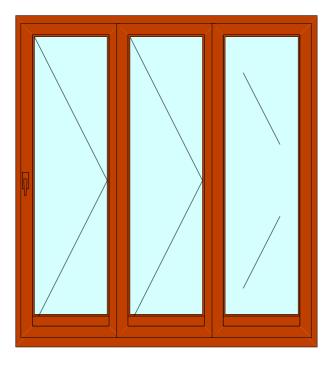

from centre



Double opening French window



Double opening window with mullion



Double opening window w fixed sidelite



Single opening window w two fixed lites



### Two opening windows w fixed centre lite



Triple opening window w mullion



#### French window with sidelites



Single opening window w fixed lite Single opening window w fixed lite



Double opening window with tra



French window with fixed lite above



Tilt and Slide Scheme A



Tilt and Slide Scheme A with single open



Tilt and Slide Scheme C



Triple sash Bifold (321)



Single opening door



Double French doors



Single door w fixed side lite



Double French doors w side lites



Tilt & Slide door Scheme A



Tilt & Slide door Scheme C



Triple sash Bifold door (321)



Triple sash Bifold door (330)



### 4 sash Bifold door (431)



# 5 Sash Bifold door (532)



#### 5 Sash Bifold door (550)



### 6 Sash Bifold door (633)



Single fully glazed Entrance door

Double fully glazed Entrance doors





Glazed Entrance door w sidelite

Glazed Entrance door w sidelites





Vertical T &G Entrance door



Double T & G Entrance doors



T&G Entrance door w sidelite



T&G Entrance door w sidelites



Entrance door w T&G panel below



Entrance door w T&G panel below



Entrance door w T&G panel (2 mullions)



Entance door w strip glazing



Entrance Door wide stile w strip glazing



Lift & Slide doors Scheme A



Lift & Slide doors Scheme D



Lift & Slide doors Scheme E



Lift & Slide doors Scheme C



Lift & Slide doors Scheme L



Single O/O window



Double O/O French window



Single