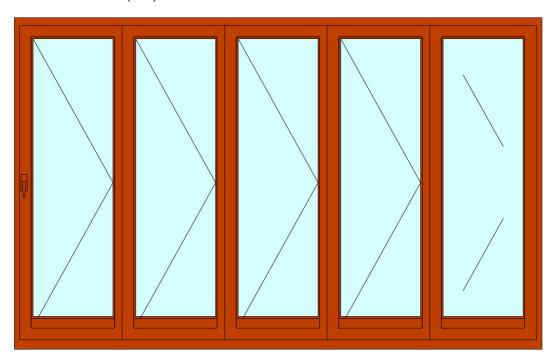

ning window w fixed sidelite



Single opening window w two fixed lites



### Two opening windows w fixed centre lite



Triple opening window w mullion



#### French window with sidelites



Single opening window w fixed lite Single opening window w fixed lite



Double opening window with tra



French window with fixed lite above



Tilt and Slide Scheme A



Tilt and Slide Scheme A with single open



Tilt and Slide Scheme C



Triple sash Bifold (321)



Single opening door



Double French doors



Single door w fixed side lite



Double French doors w side lites



Tilt & Slide door Scheme A



Tilt & Slide door Scheme C



Triple sash Bifold door (321)



Triple sash Bifold door (330)



### 4 sash Bifold door (431)



# 5 Sash Bifold door (532)



#### 5 Sash Bifold door (550)



### 6 Sash Bifold door (633)



Single fully glazed Entrance door

Double fully glazed Entrance doors





Glazed Entrance door w sidelite

Glazed Entrance door w sidelites





Vertical T &G Entrance door



Double T & G Entrance doors



T&G Entrance door w sidelite



T&G Entrance door w sidelites



Entrance door w T&G panel below



Entrance door w T&G panel below



Entrance door w T&G panel (2 mullions)



Entance door w strip glazing



Entrance Door wide stile w strip glazing



Lift & Slide doors Scheme A



Lift & Slide doors Scheme D



Lift & Slide doors Scheme E



Lift & Slide doors Scheme C



Lift & Slide doors Scheme L



Single O/O window



Double O/O French window



Single O/O window w sidelite



Single O/O window w large sidelite



Double O/O window w mullion