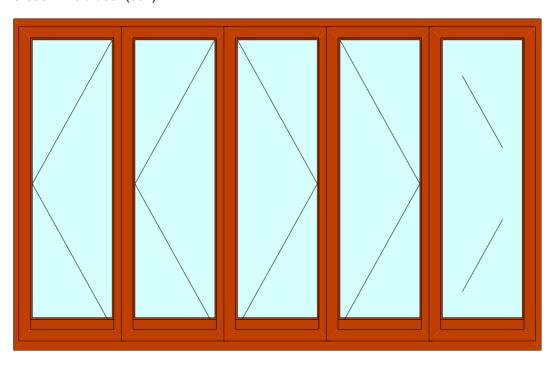

window with mullion



Double opening window w fixed sidelite



Single opening window w two fixed lites



### Two opening windows w fixed centre lite



Triple opening window w mullion



#### French window with sidelites



Single opening window w fixed lite Single opening window w fixed lite



Double opening window with tra



French window with fixed lite above



Tilt and Slide Scheme A



Tilt and Slide Scheme A with single open



Tilt and Slide Scheme C



Triple sash Bifold (321)



Single opening door



Double French doors



Single door w fixed side lite



Double French doors w side lites



Tilt & Slide door Scheme A



Tilt & Slide door Scheme C



Triple sash Bifold door (321)



Triple sash Bifold door (330)



### 4 sash Bifold door (431)



# 5 Sash Bifold door (532)



#### 5 Sash Bifold door (550)



### 6 Sash Bifold door (633)



Single fully glazed Entrance door

Double fully glazed Entrance doors





Glazed Entrance door w sidelite

Glazed Entrance door w sidelites





Vertical T &G Entrance door



Double T & G Entrance doors



T&G Entrance door w sidelite



T&G Entrance door w sidelites



Entrance door w T&G panel below



Entrance door w T&G panel below



Entrance door w T&G panel (2 mullions)



Entance door w strip glazing



Entrance Door wide stile w strip glazing



Lift & Slide doors Scheme A



Lift & Slide doors Scheme D



Lift & Slide doors Scheme E



Lift & Slide doors Scheme C



Lift & Slide doors Scheme L



Single O/O window



Double O/O French window



Single O/O window w sidelite



Single O/O window w large sidelite