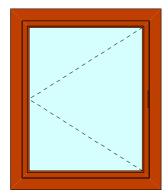

# **Products Overview**

Fixed glazed raking window

Single opening window w large sidelite

Single opening window hung from centre

Double opening French window

Double opening window with mullion

Double opening window w fixed sidelite