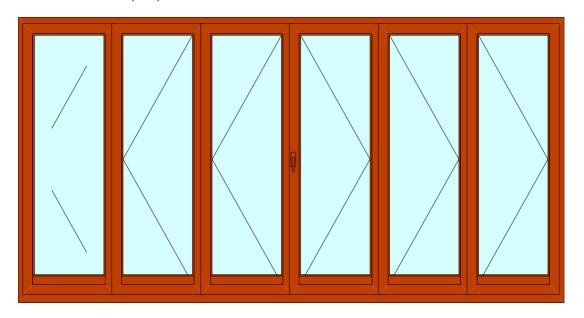

### 6 Sash Bifold door (633)

Single fully glazed Entrance door

Double fully glazed Entrance doors

Glazed Entrance door w sidelite

Glazed Entrance door w sidelites

Vertical T &G Entrance door

Double T & G Entrance doors